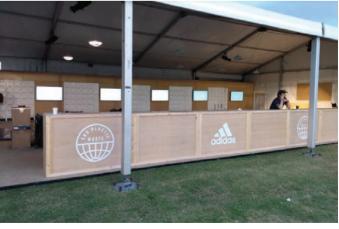

## **Product Display:**

Pipe and Drape around entire area
Center space dedicated to Launch fixture display
Circular draped area for product reveal
Multiple projectors and light assemblies
Printed Acrylic Co-branded signage
Signage/Banners throughout with branding
Potentially need carpet/flooring (aesthetic purposes)

# **BRANDING**

Logos projected on the walls
12'x20' piped vinyl signs (dependant on space)
Alternate option is plywood boards with posters
and icons glued on
Foamcore drips printed to hang from pipe and drape