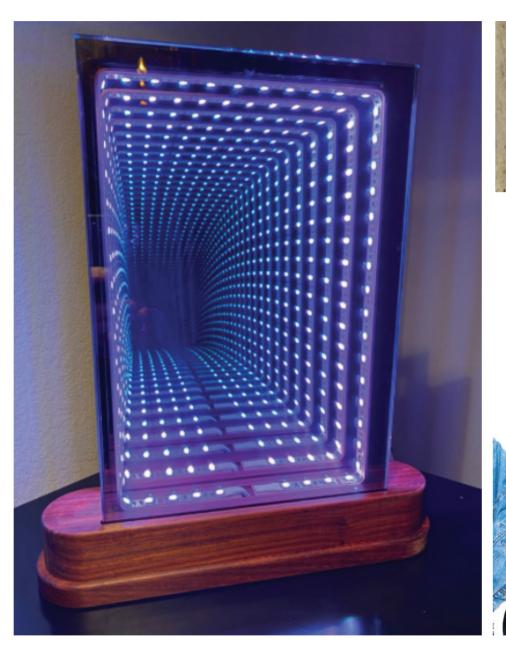

# PHOTO OP.

The Infinity mirror doubles as a photo op with branded frames and props (dripped bat, icons, logos, etc.).