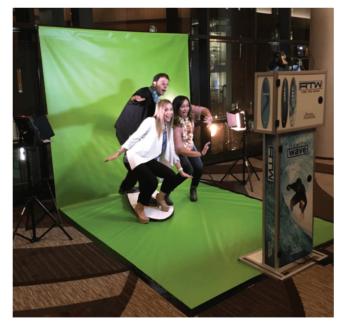

Option 1: Lights arranged in a cool way with logos.

**Options 2:** Branded "box" with cool lighting.

Option 3: Green screen with branded background added

Option 4: Paint drip wall with co-branding

OPTION 3