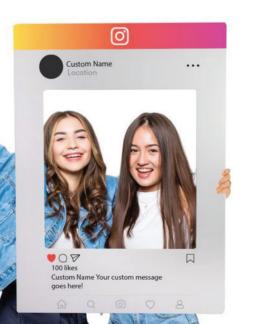

# PHOTO OP.

Branded backdrop with logos and a balloon display with Instagram/branded frames and props (dripped bat, icons, logos, etc.)