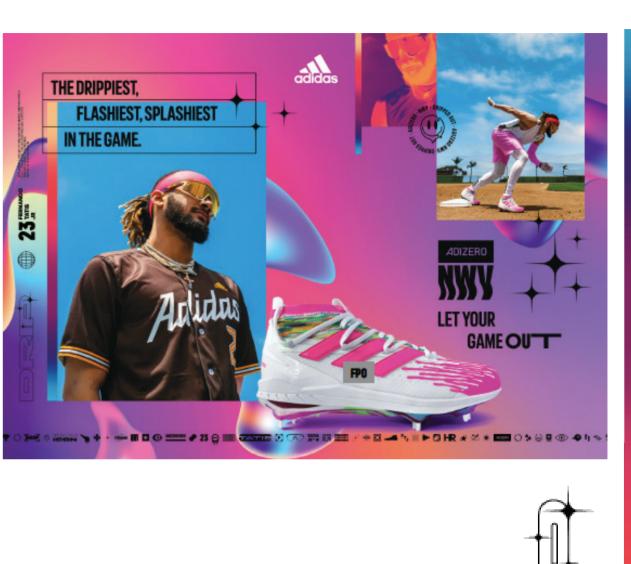

## **CLEAT UNVEIL**

Can stick with the circular area with a curtain drop, but adjust the display.

**Option 1:** Adjusted shoe chandelier to include bats, gloves, balls etc. due to not enough product for the full display. Need to keep the emphasis on the cleats.

**Option 2:** Dripped Out podium/display. Can be a single display or a tiered display.

OPTION 2

# **CLEAT UNVEIL**

Can stick with a curtain drop, but adjust the display.

**Option 1:** Adjusted shoe chandelier to include bats, gloves, balls etc. due to not enough product for the full display.

**Option 2:** Dripped Out podium/display. Can be a single display or a tiered display.