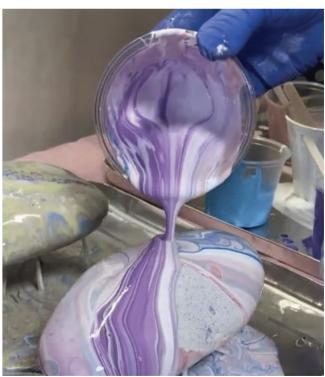

### **Drip Painting:**

Athletes can come in and drip paint their own baseball. These will be displayed in the open cubbies while they dry, then can be collected at the end of the event. Logo and icon stamps can be incorporated into this.