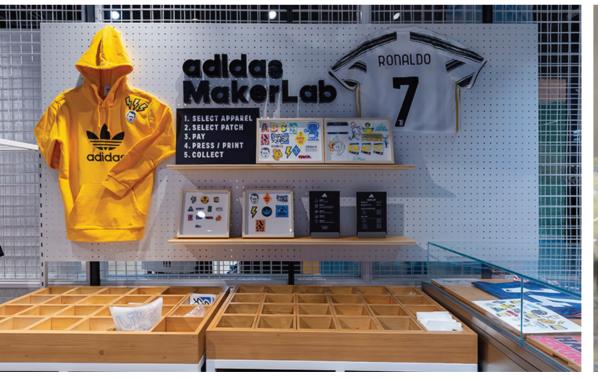

#### **Maker Lab:**

Use icons from the toolkit to create customized pieces. Can choose between sleeve, bucket hat, bandana?