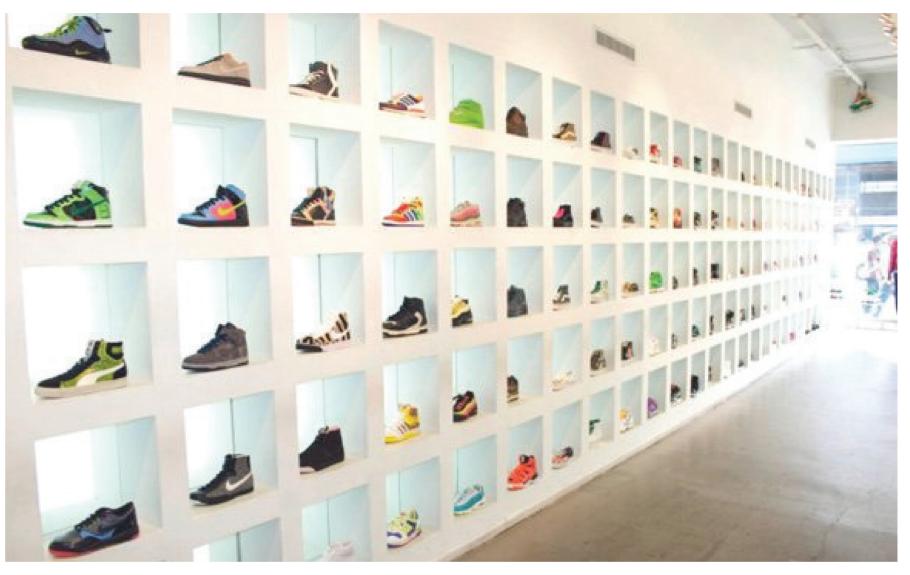

## **Cubbies/Lockers for Distro:**

One of the walls will be covered in cubbies or lockers for the cleats to be distributed from. These can be open cubbies or lockers that would be co-branded and wrapped with the toolkit. After distro, we can fill the cubbies with misc. items like paint dripped baseballs, gloves, logos/icons, etc.