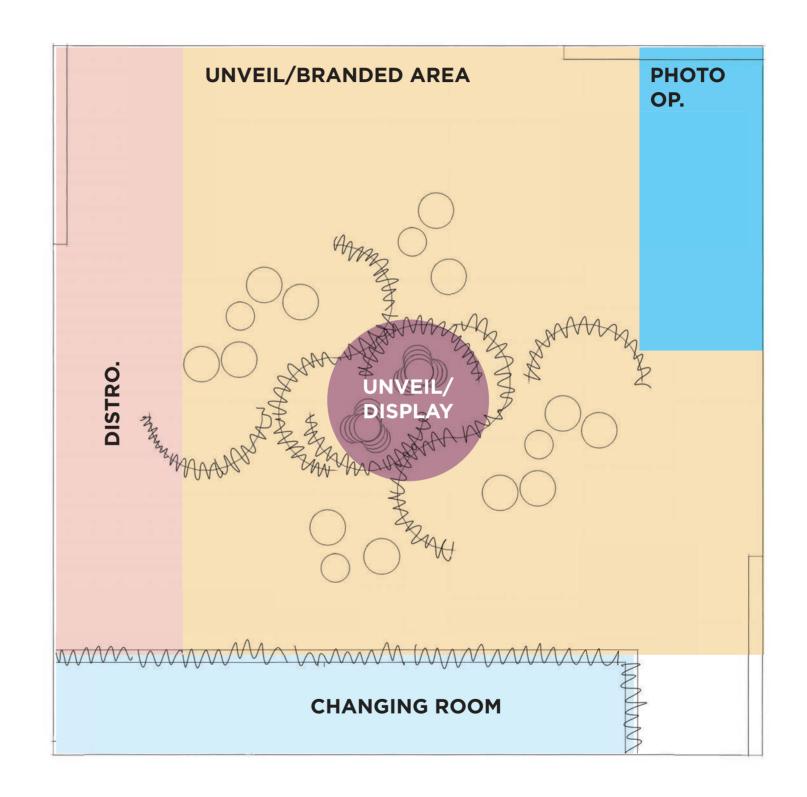

## **Product Display:**

Pipe and Drape around entire area
Center space dedicated to Launch fixture display
Circular draped area for product reveal
Multiple projectors and light assemblies
Printed Acrylic Co-branded signage
Signage/Banners throughout with branding
Potentially need carpet/flooring (aesthetic purposes)

### **Lounge Elements:**

Music Playing
Unveil/Display
Photo Booth
Bean Bag Gaming Area
2 Ping Pong areas
Makers Space
Cubbies
Video Games
TVs for branding during unveil and games in lounge