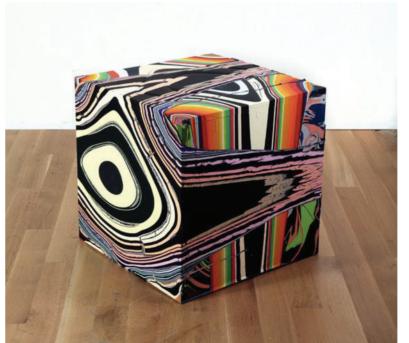

**Option 2:** Dripped Out podium/display. Can be a single display or a tiered display.

OPTION 2

OPTION 2