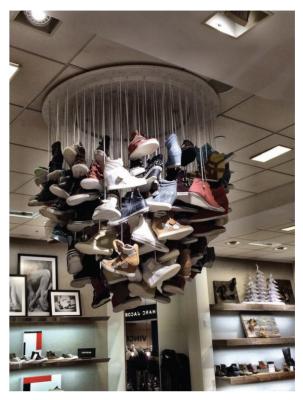

## **CLEAT UNVEIL**

Can stick with the circular area with a curtain drop, but adjust the display.

**Option 1:** Adjusted shoe chandelier to include bats, gloves, balls etc. due to not enough product for the full display. Need to keep the emphasis on the cleats.

# **CLEAT UNVEIL**

Can stick with a curtain drop, but adjust the display.

**Option 1:** Adjusted shoe chandelier to include bats, gloves, balls etc. due to not enough product for the full display.

**Option 2:** Dripped Out podium/display. Can be a single display or a tiered display.