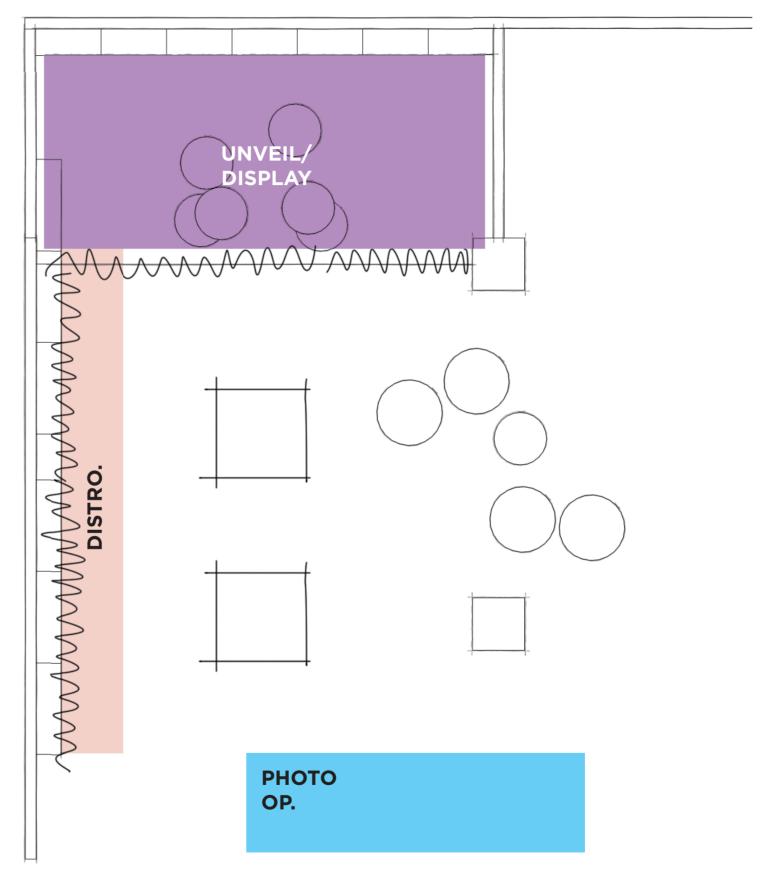

## **OVERVIEW**

#### **Run of Show:**

Bag Prep & Product Organization: July 28-29

Setup: July 30-31 Distro: August 1 Lounge: August 2-4

## **Product Display:**

Pipe and Drape around entire area
Center space dedicated to Launch fixture display
Circular draped area for product reveal
Multiple projectors and light assemblies
Printed Acrylic Co-branded signage
Signage/Banners throughout with branding
Potentially need carpet/flooring (aesthetic purposes)

### **Lounge Elements:**

Music Playing
Unveil/Display
Photo Booth
Bean Bag Gaming Area
2 Ping Pong areas
Makers Space
Cubbies
Video Games
TVs for branding during unveil and games in lounge

## DISTRO.

## **Cubbies/Lockers for Distro:**

One of the walls will be covered in cubbies or lockers for the cleats to be distributed from. These can be open cubbies or lockers that would be co-branded and wrapped with the toolkit. After distro, we can fill the cubbies with misc. items like paint dripped baseballs, gloves, logos/icons, etc.

## **ENGAGEMENT OPTIONS**

## PHOTO BOOTH

A corner of the room will be dedicated to photos during the big reveal timeframe, then can be transformed into the lounge area afterwards with the addition of bean bag chairs, ping pong tables, etc.