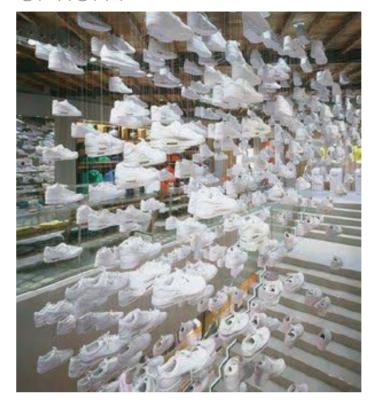

## **CLEAT UNVEIL**

Can stick with the circular area with a curtain drop, but adjust the display.

**Option 1:** Adjusted shoe chandelier to include bats, gloves, balls etc. due to not enough product for the full display. Need to keep the emphasis on the cleats.

**Option 2:** Dripped Out podium/display. Can be a single display or a tiered display.

OPTION 2