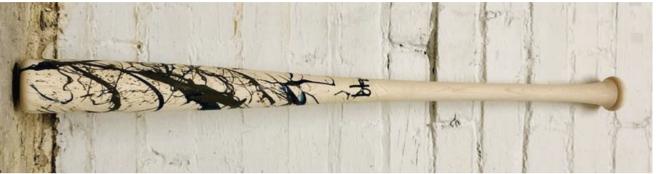

### **Drip Painting:**

Athletes can come in and drip paint their own baseball. These will be displayed in the open cubbies while they dry, then can be collected at the end of the event. Logo and icon stamps can be incorporated into this.

# PHOTO OP.

Branded backdrop with logos and a balloon display with Instagram/branded frames and props (dripped bat, icons, logos, etc.)