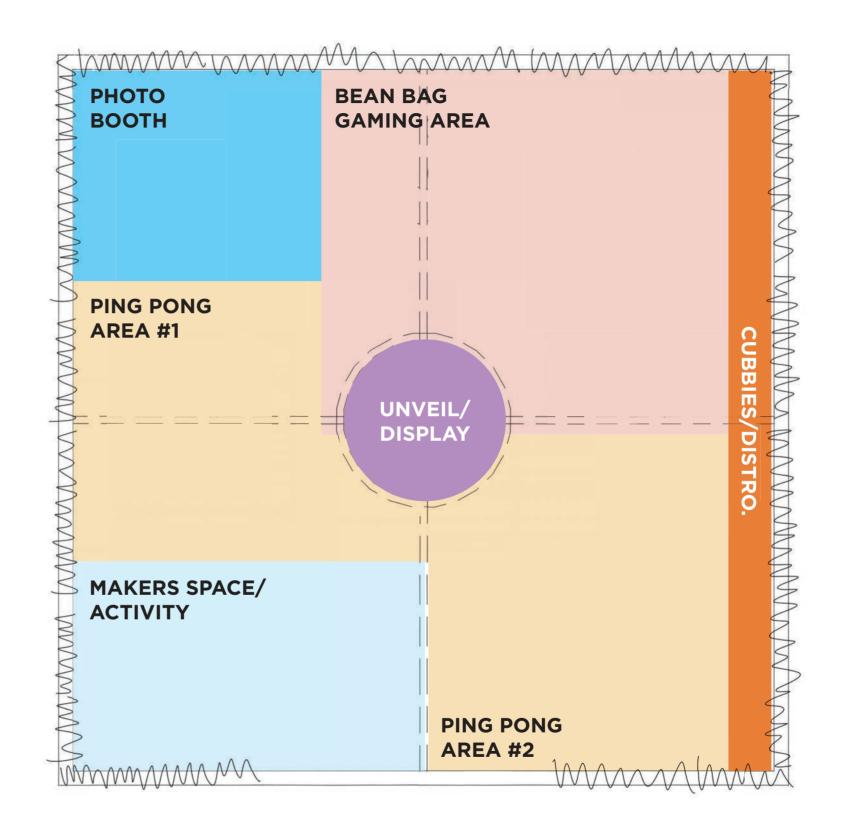

### **Lounge Elements:**

Music Playing
Unveil/Display
Photo Booth
Bean Bag Gaming Area
2 Ping Pong areas
Makers Space
Cubbies
Video Games
TVs for branding during unveil and games in lounge

## PHOTO BOOTH

A corner of the room will be dedicated to photos during the big reveal timeframe, then can be transformed into the lounge area afterwards with the addition of bean bag chairs, ping pong tables, etc.