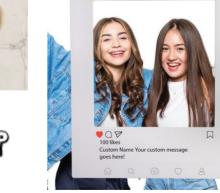

# PHOTO OP.

Branded backdrop with logos and a balloon display with Instagram/branded frames and props (dripped bat, icons, logos, etc.)