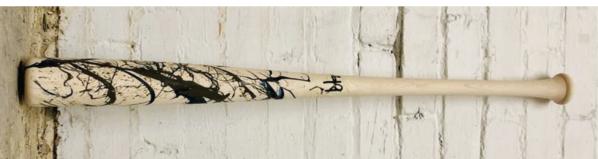

### **Drip Painting:**

Athletes can come in and drip paint their own baseball. These will be displayed in the open cubbies while they dry, then can be collected at the end of the event. Logo and icon stamps can be incorporated into this.