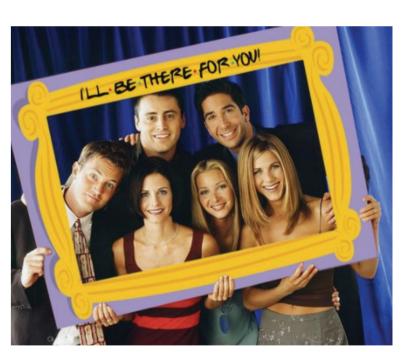

# PHOTO OP.

Branded backdrop with logos and a balloon display with Instagram/branded frames and props (dripped bat, icons, logos, etc.)