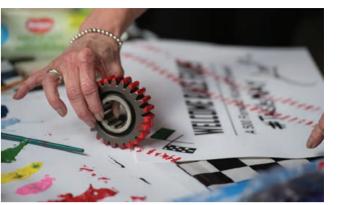

### **Drip Painting:**

Athletes can come in and drip paint their own baseball. These will be displayed in the open cubbies while they dry, then can be collected at the end of the event. Logo and icon stamps can be incorporated into this.