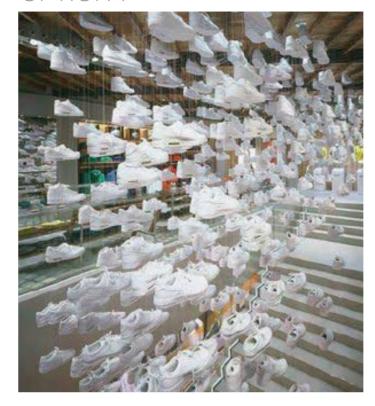

## **CLEAT UNVEIL**

Can stick with the circular area with a curtain drop, but adjust the display.

**Option 1:** Adjusted shoe chandelier to include bats, gloves, balls etc. due to not enough product for the full display. Need to keep the emphasis on the cleats.

# **CLEAT UNVEIL**

Can stick with a curtain drop, but adjust the display.

**Option 1:** Adjusted shoe chandelier to include bats, gloves, balls etc. due to not enough product for the full display.

**Option 2:** Dripped Out podium/display. Can be a single display or a tiered display.