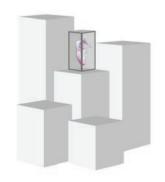

## **CLEAT UNVEIL**

Can stick with the circular area with a curtain drop, but adjust the display.

**Option 1:** Adjusted shoe chandelier to include bats, gloves, balls etc. due to not enough product for the full display. Need to keep the emphasis on the cleats.

**Option 2:** Dripped Out podium/display. Can be a single display or a tiered display.

OPTION 2