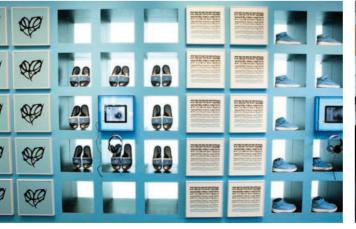

## **Cubbies/Lockers for Distro:**

One of the walls will be covered in cubbies or lockers for the cleats to be distributed from. These can be open cubbies or lockers that would be co-branded and wrapped with the toolkit. After distro, we can fill the cubbies with misc. items like paint dripped baseballs, gloves, logos/icons, etc.

### **Drip Painting:**

Athletes can come in and drip paint their own baseball. These will be displayed in the open cubbies while they dry, then can be collected at the end of the event. Logo and icon stamps can be incorporated into this.