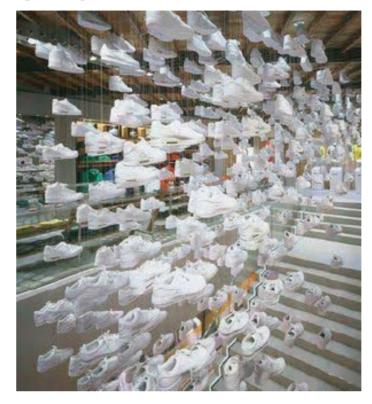

## **CLEAT UNVEIL**

Can stick with the circular area with a curtain drop, but adjust the display.

**Option 1:** Adjusted shoe chandelier to include bats, gloves, balls etc. due to not enough product for the full display. Need to keep the emphasis on the cleats.

# **CLEAT UNVEIL**

Can stick with a curtain drop, but adjust the display.

**Option 1:** Adjusted shoe chandelier to include bats, gloves, balls etc. due to not enough product for the full display.

**Option 2:** Dripped Out podium/display. Can be a single display or a tiered display.