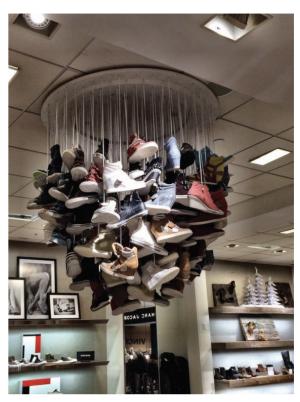

## **CLEAT UNVEIL**

Can stick with the circular area with a curtain drop, but adjust the display.

**Option 1:** Adjusted shoe chandelier to include bats, gloves, balls etc. due to not enough product for the full display. Need to keep the emphasis on the cleats.

# **CLEAT UNVEIL**

Can stick with a curtain drop, but adjust the display.

**Option 1:** Adjusted shoe chandelier to include bats, gloves, balls etc. due to not enough product for the full display.

**Option 2:** Dripped Out podium/display. Can be a single display or a tiered display.