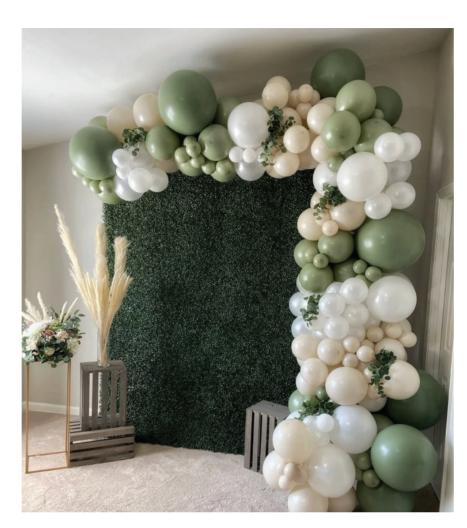

# **BRANDING**

Logos projected on the walls 12'x20' piped vinyl signs (dependant on space) Foamcore drips printed to hang from pipe and drape Balloon displays for top of large signs and photo op.

# PHOTO OP.

Branded backdrop with logos and a balloon display with Instagram/branded frames and props (dripped bat, icons, logos, etc.)