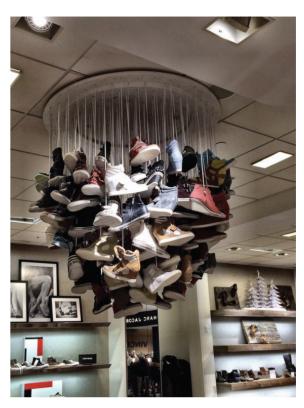

## **CLEAT UNVEIL**

Can stick with the circular area with a curtain drop, but adjust the display.

**Option 1:** Adjusted shoe chandelier to include bats, gloves, balls etc. due to not enough product for the full display. Need to keep the emphasis on the cleats.

# **CLEAT UNVEIL**

Can stick with a curtain drop, but adjust the display.

**Option 1:** Adjusted shoe chandelier to include bats, gloves, balls etc. due to not enough product for the full display.

**Option 2:** Dripped Out podium/display. Can be a single display or a tiered display.