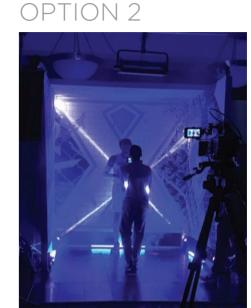

**Option 2:** Dripped Out podium/display. Can be a single display or a tiered display.

OPTION 2