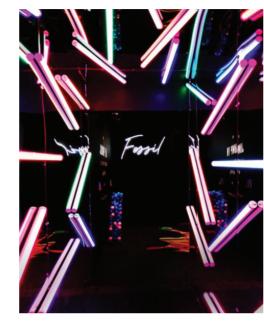

Option 1: Lights arranged in a cool way with logos.

**Options 2:** Branded "box" with cool lighting.

Option 3: Green screen with branded background added

Option 4: Paint drip wall with co-branding

OPTION 3