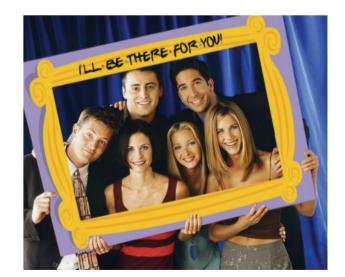

# PHOTO OP.

Branded backdrop with logos and a balloon display with Instagram/branded frames and props (dripped bat, icons, logos, etc.)