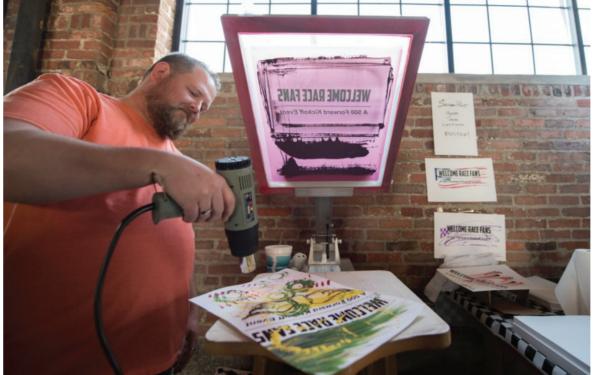

## **Screen Printing:**

We bring in a screen printer to print posters and provide paint, branded stickers, paint brushes, and misc. baseball items to decorate the posters. The screen printer would print the dripped out logo or co-branded logos and the athletes can decorate