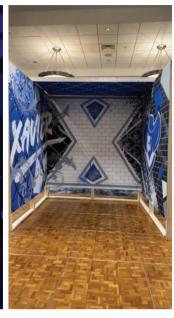

Option 1: Lights arranged in a cool way with logos.

**Options 2:** Branded "box" with cool lighting.

Option 3: Green screen with branded background added

Option 4: Paint drip wall with co-branding

OPTION 3