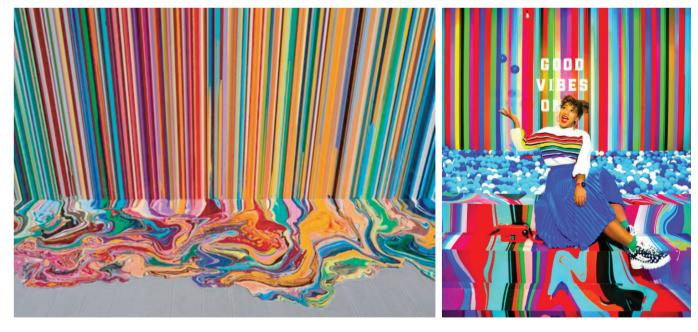

Option 1: Lights arranged in a cool way with logos.

**Options 2:** Branded "box" with cool lighting.

Option 3: Green screen with branded background added

Option 4: Paint drip wall with co-branding

OPTION 3