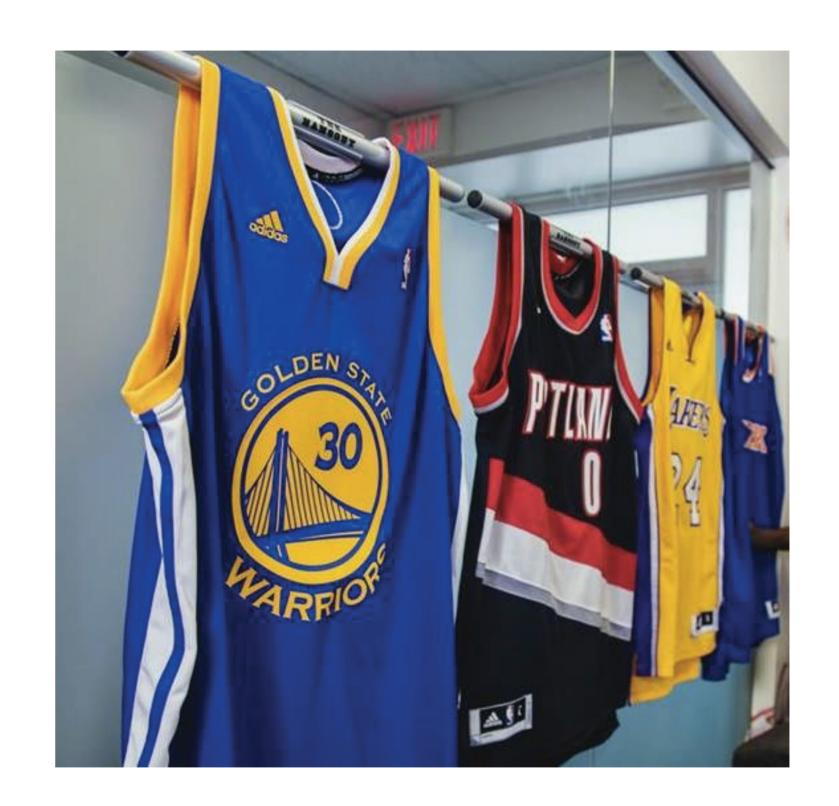

## DISTRO.

Manequins will be wearing their uniform when they walk into the space. We will then wheel out their jerseys and hats on a rack for them to grab. Alternatively, we can do a wall of jerseys. After they're dressed, we will open the curtain to unveil the shoes then cart the shoes out to start disributing to players.