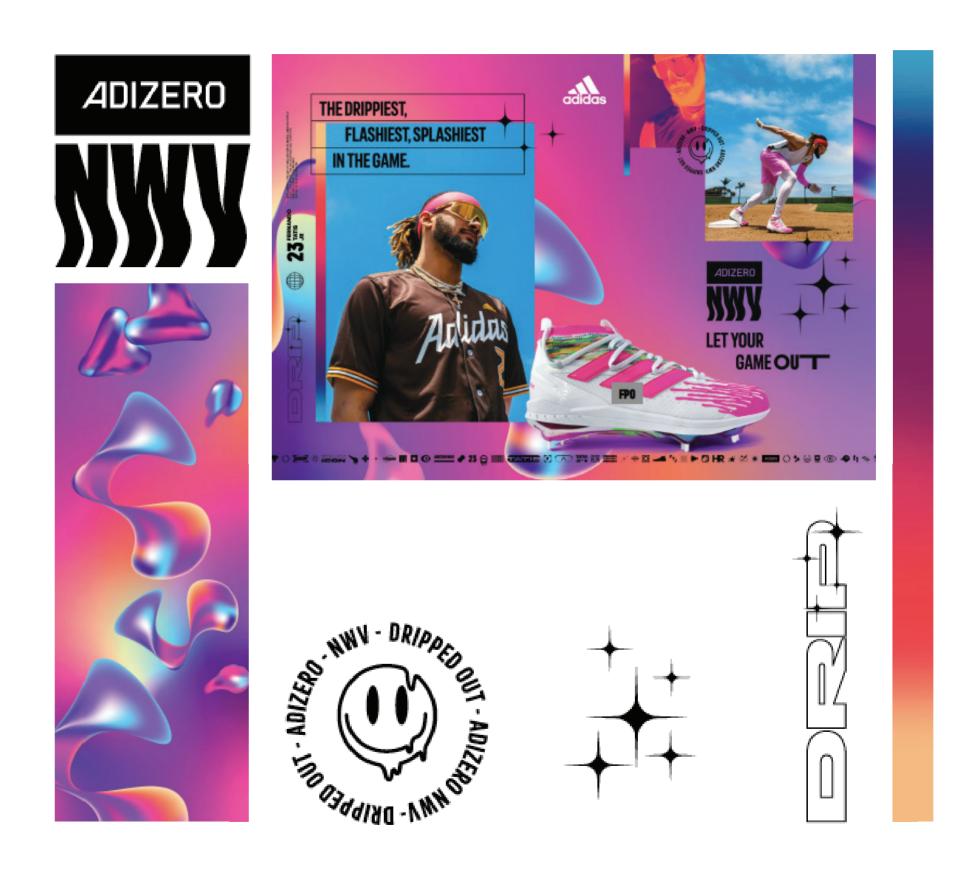

# ADIDAS & DSG

**DRIP Launch Activation** 

# **BRANDING**

Logos projected on the walls
12'x20' piped vinyl signs (dependant on space)
Alternate option is plywood boards with posters
and icons glued on
Foamcore drips printed to hang from pipe and drape